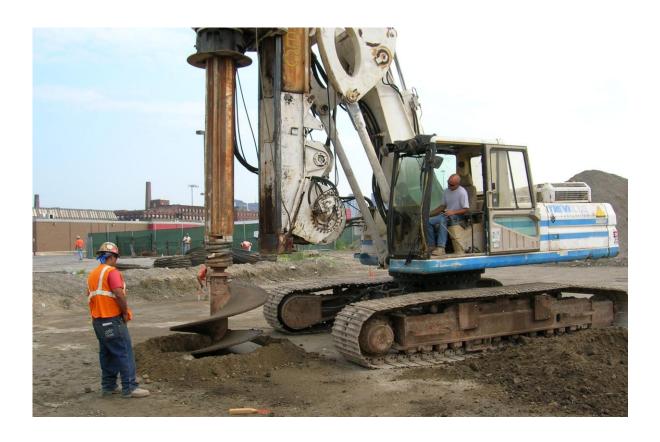

## **Drilled Shafts**

Elements: 57 Diameter: 3-5 ft 162 ft Max. Depth:

## Summary

This structural steel and masonry parking garage was constructed by Berry for Boston University Medical Center as part of a 350,000 square foot expansion plan. The structure provides 1,100 parking stalls and 5,000 square feet of mixed use commercial space. TREVIICOS performed the drilled shafts under polymer slurry.